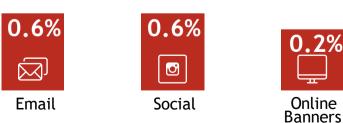

## Physical mail is more effective than digital advertising

**75%**<sup>1</sup> of recipients said they could recall a brand from a mailer vs. only 44% from an email.

8%

**Direct Mail** 

Response Rate for Direct Mail is 8%