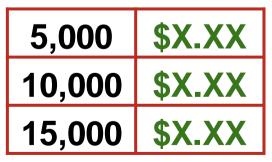

### 16 approved EDDM sizes • 3 different stocks • 4 different coatings

Wide Product Range 1 Postage Rate

8.5x11 - 16pt - Full Color UV Both Sides Print + Bundling + EDDM Fulfillment + Postage

Per Piece Example Pricing subject to change